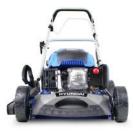

## HYUNDA POWER PRODUCTS

The HYUNDAI HYM460SP lawnmower is a self-propelled, rear wheel drive mower, powered by the efficient HYUNDAI 139cc low emission engine. Easy to remove, spacious 70 litre grass collector minimises time spent emptying cuttings.