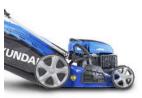

## HYUNDA POWER PRODUCTS

The HYUNDAI HYM460SP lawnmower is a self-propelled, rear wheel drive mower, powered by the efficient HYUNDAI 139cc low emission engine. Easy to remove, spacious 70 litre grass collector minimises time spent emptying cuttings.