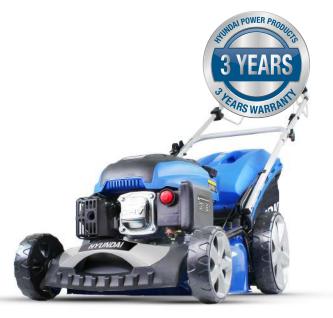

## HYUNDA POWER PRODUCTS

The HYUNDAI HYM460SP lawnmower is a self-propelled, rear wheel drive mower, powered by the efficient HYUNDAI 139cc low emission engine. Easy to remove, spacious 70 litre grass collector minimises time spent emptying cuttings.